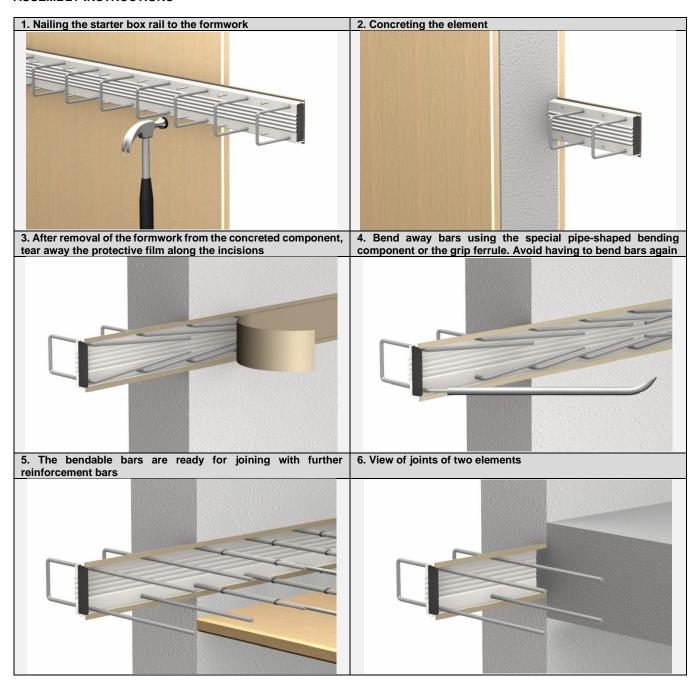

### ASSEMBLY INSTRUCTIONS

### **Additional remarks**

- Before concreting the TERWA Starter Box bendable reinforcement bar system, the location of the component rebar
  needs to be inspected so as to maintain the required anchor lengths and bar overlay values. The 'h' dimension, or the
  section anchored in the first stage is calculated from the formwork face.
- Welding the bars in the bending area can negatively influence the properties of the steel, hence, it should be avoided. In the other sections, it should be executed at the responsibility of the contractor.
- The TERWA Starter Box reinforcement bar load bearing capacity is lower by approx. 20% due to bending to fit the profiles and then bending away. Hence, reinforcement bars should be bent only once. Do not carry out bending in an ambient temperature below 15°C.