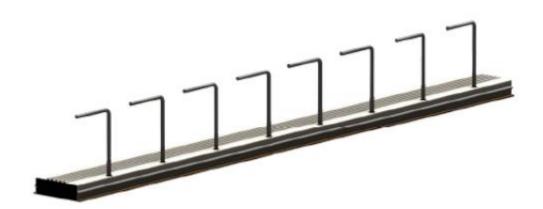

# **MOUNTING INSTRUCTIONS**



# TERWA STARTER BOX | TYPE WH





### ASSEMBLY INSTRUCTIONS



### **Additional remarks**

- Before concreting the TERWA Starter Box bendable reinforcement bar system, the location of the component rebar
  needs to be inspected so as to maintain the required anchor lengths and bar overlay values. The 'h' dimension, or the
  section anchored in the first stage is calculated from the formwork face.
- Welding the bars in the bending area can negatively influence the properties of the steel, hence, it should be avoided. In the other sections, it should be executed at the responsibility of the contractor.
- The TERWA Starter Box reinforcement bar load bearing capacity is lower by approx. 20% due to bending to fit the profiles and then bending away. Hence, reinforcement bars should be bent only once. Do not carry out bending